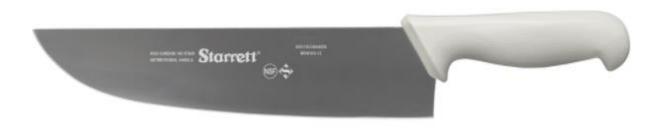

Product codeDV86277Product description12" Chef's Knife White Narrow Curved

## **Description**

Our line of professional knives specifically for the industry professional, butchers, food processors, abattoirs, and supermarkets. Made from quality stainless steel, ensuring precise cuts, longer blade life and the Starrett<sup>®</sup> quality you can trust.

- Stainless Steel Blades
- Injection moulded ergonomic handles with Antimicrobial Sanitized protection
- Textured for maximum grip, optimum comfort and easy clean
- Identifiable laser marked blades
- NSF certification
- Available in 6 colours in conjunction with the food hygiene colour coding system
- Special steel alloy for longer blade life, stain, and rust resistance